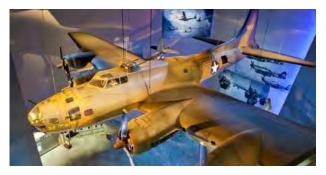

The Ogden Museum of Southern Art

**The World War II Museum** 

**Photographing New Orleans** 

Explore...

**The French Quarter by Carriage** 

The City by Bycicle