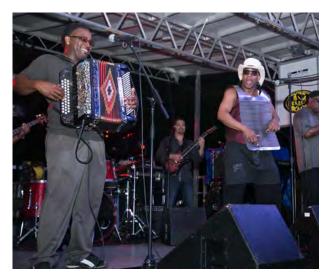

# Entertainment Our World Famous Sound

STANDAR MUNICINE SE

bbc

**Traditional Brass** 

**Traditional Jazz** 

**Down Home Cajun Zydeco** 

**Gospel Soul** 

**Smooth Jazz** 

Hot Jazz Trio

**High Energy Brass** 

Traditional Jazz with Contemporary Edge

**Ragtime Jazz** 

**Vintage Americana** 

Classical

**Rhythm and Blues** 